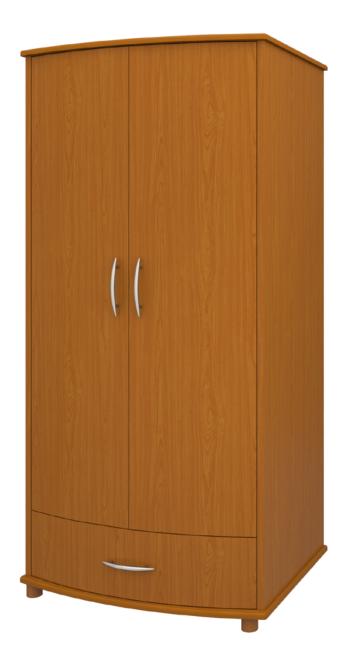

## camelot

Double Wardrobe 1 Drawer, 2 Doors

KWalu. Furnishing the Future<sup>®</sup>

## Camelot Double Wardrobe 1 Drawer, 2 Doors

Combining the romance of a bygone era with a contemporary twist, the fluid lines and sensuously curved fronts of the Camelot Collection bring a modern edge to a classic design. Select from a range of stylish hardware options to accentuate the sinuous curves. The product is required to be wall mounted for safety. Using the kit provided, please follow provided instructions exactly.

Model: CAWR12 34.75W 25D 70.5H

Durable Finish Kwalu's proprietary finish doesn't have any of the drawbacks of wood. The finish is moisture impervious, easy to clean and maintenance-free.

Features

Wall Mount Hardware The kit and instructions for wall mounting are included with this product. The wall mount instructions provided must be followed carefully for a secure, durable, and longlasting solution to ensure the safety of the unit and the user.

**Curved Front** The graceful curved front is a signature Camelot feature.

**Door Hinges** 165° self-closing, inset hinges provide a smooth motion when opening and closing the doors.

Drawers

Are constructed with both dowel and mechanical fasteners for additional strength. Ball bearing removable slides are fully extendable.