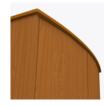

**Curved Front** The graceful curved front is a signature Camelot feature.

**Door Hinges** 165° self-closing, inset hinges provide a smooth motion when opening and closing the doors.

Drawers

Are constructed with both dowel and mechanical fasteners for additional strength. Ball bearing removable slides are fully extendable.