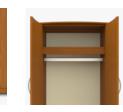

Clothes Rod Standard clothing rod may be attached at ADA height of 48" from the floor.

Other Wardrobes Styles Camelot wardrobes included a number of Single and Double styles.

6160 Peachtree Dunwoody Rd. Building C, Atlanta, GA 30328 1-877-MY-KWALU **kwalu.com**