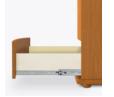

**Curved Front** The graceful curved front is a signature Camelot feature.

**Door Hinges** 165° self-closing, inset hinges provide a smooth motion when opening and closing the doors.

Drawers

Are constructed with both dowel and mechanical fasteners for additional strength. Ball bearing removable slides are fully extendable.