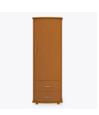

## camelot

Double Wardrobe 1 Drawer, 2 Doors

KWalu. Furnishing the Future<sup>®</sup>

## Camelot Double Wardrobe 1 Drawer, 2 Doors

Combining the romance of a bygone era with a contemporary twist, the fluid lines and sensuously curved fronts of the Camelot Collection bring a modern edge to a classic design. Select from a range of stylish hardware options to accentuate the sinuous curves. The product is required to be wall mounted for safety. Using the kit provided, please follow provided instructions exactly.

Model: CAWR12 34.75W 25D 70.5H

Durable Finish Kwalu's proprietary finish doesn't have any of the drawbacks of wood. The finish is moisture impervious, easy to clean and maintenance-free.

Features

Wall Mount Hardware The kit and instructions for wall mounting are included with this product. The wall mount instructions provided must be followed carefully for a secure, durable, and longlasting solution to ensure the safety of the unit and the user.

**Curved Front** The graceful curved front is a signature Camelot feature.

**Door Hinges** 165° self-closing, inset hinges provide a smooth motion when opening and closing the doors.

Drawers

Are constructed with both dowel and mechanical fasteners for additional strength. Ball bearing removable slides are fully extendable.