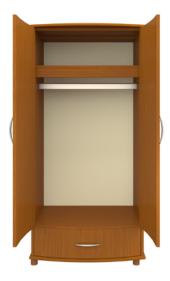

**Curved Front** The graceful curved front is a signature Camelot feature.

**Door Hinges** 165° self-closing, inset hinges provide a smooth motion when opening and closing the doors.

Drawers

Are constructed with both dowel and mechanical fasteners for additional strength. Ball bearing removable slides are fully extendable.

Clothes Rod Standard clothing rod may be attached at ADA height of 48" from the floor.

Other Wardrobes Styles Camelot wardrobes included a number of Single and Double styles.

6160 Peachtree Dunwoody Rd. Building C, Atlanta, GA 30328 1-877-MY-KWALU **kwalu.com**